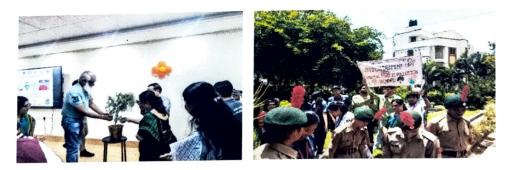

The event commenced at 10:00 AM with the Ramaiah Anthem followed by a Guest talk and delegates and students took part in the watering of the sapling, symbolizing the commitment to sustainability.

Ms. Preethi delivered the Welcome Address, and Principal Dr. Pushpa H inspired the gathering with her emphasis on environmental stewardship. This was followed by an introduction of the guest speaker by Ms. Preethi.

The post-inaugural segment included a Fruit Plantation Drive under the campaign titled "ORCHARD" from 12:00 PM to 12:30 PM, where students and faculty members planted saplings across the campus.

From 1:00 PM to 3:00 PM, an Exhibition titled "Give Trash a Second Chance—Reuse to Refuse Plastic" was held in the Genetics Laboratory. Creative and sustainable projects were showcased by students, emphasizing the reduction and reuse of waste materials. The exhibits inspired students and staff to adopt sustainable practices in everyday life.