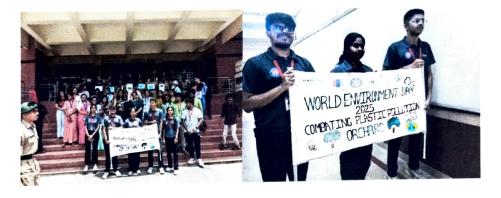

M. S. Ramaiah College of Arts, Science and Commerce, in collaboration with the SDG Cell, NCC, NSS, Eco-Explorers, and Rotaract Club, observed World Environment Day on 5th June 2025, in line with the United Nations theme "*Beat Plastic Pollution*". The program aimed to raise awareness about environmental conservation and promote sustainable alternatives to single-use plastics.

The event commenced at 10:00 AM with the Ramaiah Anthem followed by a Guest talk and delegates and students took part in the watering of the sapling, symbolizing the commitment to sustainability.

Ms. Preethi delivered the Welcome Address, and Principal Dr. Pushpa H inspired the gathering with her emphasis on environmental stewardship. This was followed by an introduction of the guest speaker by Ms. Preethi.

The post-inaugural segment included a Fruit Plantation Drive under the campaign titled "ORCHARD" from 12:00 PM to 12:30 PM, where students and faculty members planted saplings across the campus.

From 1:00 PM to 3:00 PM, an Exhibition titled "Give Trash a Second Chance—Reuse to Refuse Plastic" was held in the Genetics Laboratory. Creative and sustainable projects were showcased by students, emphasizing the reduction and reuse of waste materials. The exhibits inspired students and staff to adopt sustainable practices in everyday life.