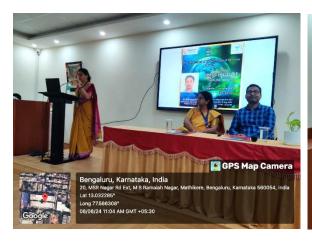

### Welcome speech

The session began with welcome speech by **Dr Radha Dayanidhi**, Head of the Department of Biotechnology & Genetics and mentioning the aims and objectives of Biotitans club.

#### Photos of the event

Dr Radha, HoD giving Welcome Address

Mr Deb Sharma introducing Dr Bishwajit

**Attendees I BSc students** 

**Attendees I BSc students** 

Dr Bishwajit addressing the students

Dr Sathish thanking Dr Bishwajit