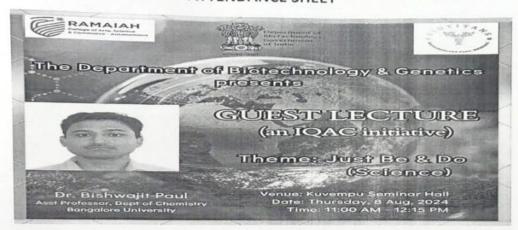

# GUEST LECTURE (an IQAC initiative)

Theme: Just Be & Do (Science)

# Dr. Bishwajit Paul

PhD ( New York University, USA)
Postdoc (Broad Institute, USA)

Asst Professor, Dept of Chemistry

Bangalore University

Venue: Kuvempu Seminar Hall

Date: Thursday, 8 Aug, 2024

Convenors Time: 11:00 AM - 12:15 PM

Dr Sathish Babu & Dr Radha Dayanidhi