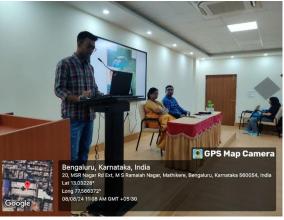

#### Speech by Dr. Bishwajit Paul:

Dr. Bishwajit Paul's lecture covered several key themes that emphasized self-improvement, long-term success, and resilience. His talk was filled with real-life examples and studies, which helped the audience connect the science behind personal development with practical applications.

#### Photos of the event

Dr Radha, HoD giving Welcome Address

Mr Deb Sharma introducing Dr Bishwajit

**Attendees I BSc students** 

**Attendees I BSc students** 

Dr Bishwajit addressing the students

Dr Sathish thanking Dr Bishwajit