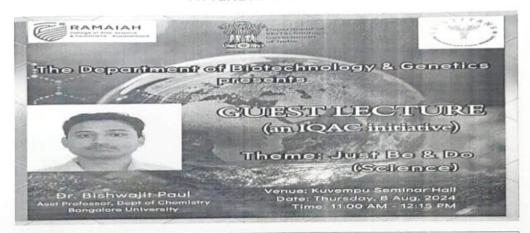

# GUEST LECTURE (an IQAC initiative)

Theme: Just Be & Do (Science)

# Dr. Bishwajit Paul

PhD ( New York University, USA)
Postdoc (Broad Institute, USA)

Asst Professor, Dept of Chemistry

Bangalore University

Venue: Kuvempu Seminar Hall

Date: Thursday, 8 Aug, 2024

Convenors Time: 11:00 AM - 12:15 PM

Dr Sathish Babu & Dr Radha Dayanidhi