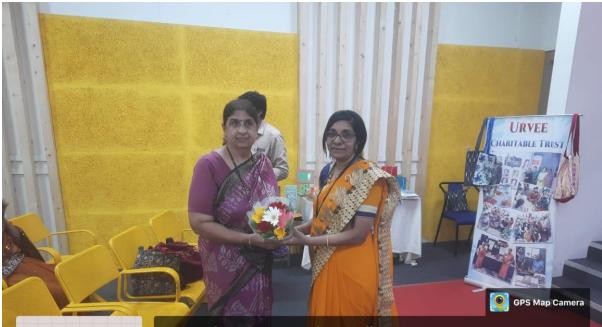

## <u>Event Report</u> <u>National Startup Day</u>

On the occasion of National Startup Day, the Institution Innovation Council, the Department of Microbiology and the Intellectual Property Rights cell of M S Ramaiah College of Arts Science and Commerce organized an interaction with the Director of Urvee Products, Bangalore, Ms. Rekha on January 16, 2023, 2.30 pm at Abdul Kalam Auditorium.

Co-ordinators of the company, Ms. Rekha Mavinkurve, and Ms. Nandini Karanje along with their team shared their experience with students, about their 25 year journey, the challenges they faced, the products they make, and about startup opportunities available to students and around 300 students participated in the event.