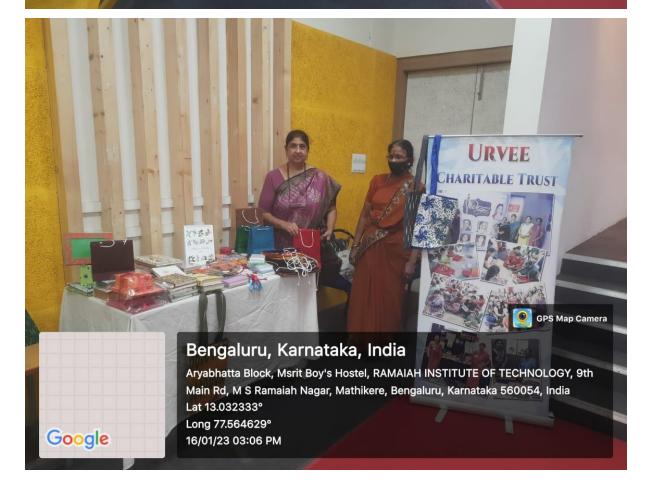

## <u>Event Report</u> <u>National Startup Day</u>

On the occasion of National Startup Day, the Institution Innovation Council, the Department of Microbiology and the Intellectual Property Rights cell of M S Ramaiah College of Arts Science and Commerce organized an interaction with the Director of Urvee Products, Bangalore, Ms. Rekha on January 16, 2023, 2.30 pm at Abdul Kalam Auditorium.

Co-ordinators of the company, Ms. Rekha Mavinkurve, and Ms. Nandini Karanje along with their team shared their experience with students, about their 25 year journey, the challenges they faced, the products they make, and about startup opportunities available to students and around 300 students participated in the event.

## Bengaluru, Karnataka, India

Google

Aryabhatta Block, Msrit Boy's Hostel, RAMAIAH INSTITUTE OF TECHNOLOGY, 9th Main Rd, M S Ramaiah Nagar, Mathikere, Bengaluru, Karnataka 560054, India Lat 13.032333° Long 77.564629° 16/01/23 03:06 PM