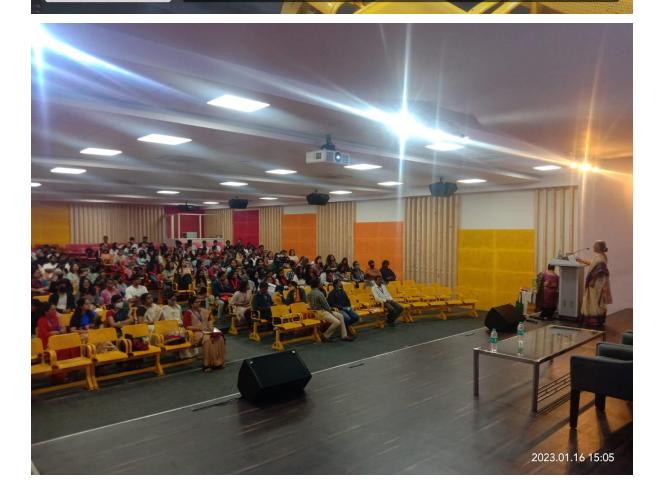

## <u>Event Report</u> <u>National Startup Day</u>

On the occasion of National Startup Day, the Institution Innovation Council, the Department of Microbiology and the Intellectual Property Rights cell of M S Ramaiah College of Arts Science and Commerce organized an interaction with the Director of Urvee Products, Bangalore, Ms. Rekha on January 16, 2023, 2.30 pm at Abdul Kalam Auditorium.

Co-ordinators of the company, Ms. Rekha Mavinkurve, and Ms. Nandini Karanje along with their team shared their experience with students, about their 25 year journey, the challenges they faced, the products they make, and about startup opportunities available to students and around 300 students participated in the event.