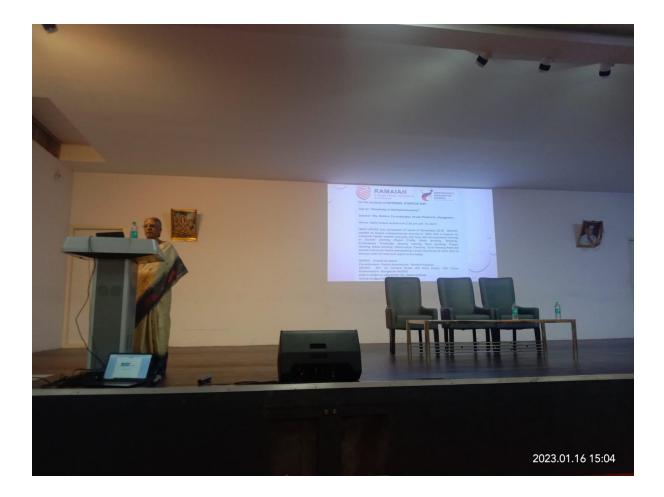

## <u>Event Report</u> <u>National Startup Day</u>

On the occasion of National Startup Day, the Institution Innovation Council, the Department of Microbiology and the Intellectual Property Rights cell of M S Ramaiah College of Arts Science and Commerce organized an interaction with the Director of Urvee Products, Bangalore, Ms. Rekha on January 16, 2023, 2.30 pm at Abdul Kalam Auditorium.

Co-ordinators of the company, Ms. Rekha Mavinkurve, and Ms. Nandini Karanje along with their team shared their experience with students, about their 25 year journey, the challenges they faced, the products they make, and about startup opportunities available to students and around 300 students participated in the event.