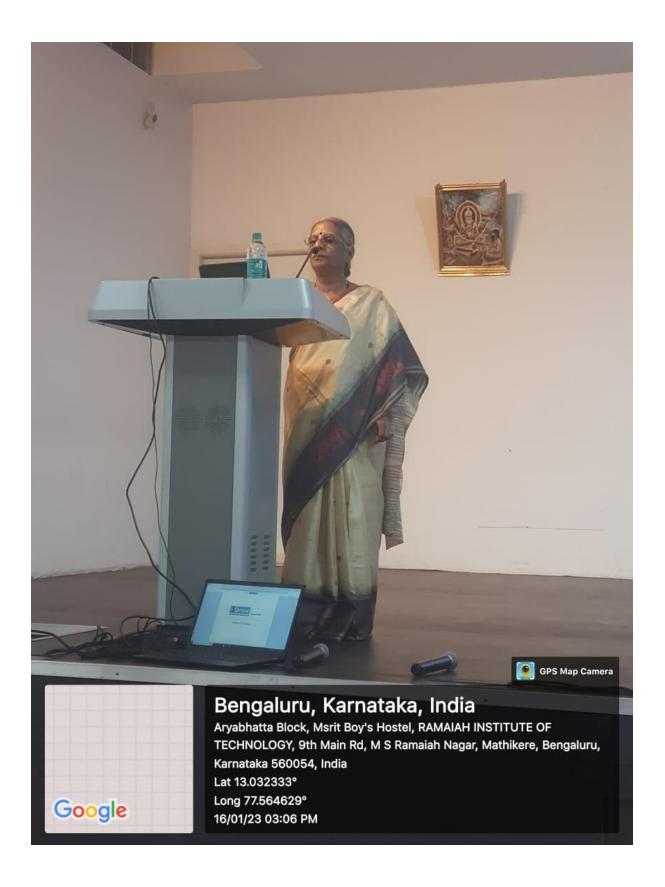

## <u>Event Report</u> <u>National Startup Day</u>

On the occasion of National Startup Day, the Institution Innovation Council, the Department of Microbiology and the Intellectual Property Rights cell of M S Ramaiah College of Arts Science and Commerce organized an interaction with the Director of Urvee Products, Bangalore, Ms. Rekha on January 16, 2023, 2.30 pm at Abdul Kalam Auditorium.

Co-ordinators of the company, Ms. Rekha Mavinkurve, and Ms. Nandini Karanje along with their team shared their experience with students, about their 25 year journey, the challenges they faced, the products they make, and about startup opportunities available to students and around 300 students participated in the event.