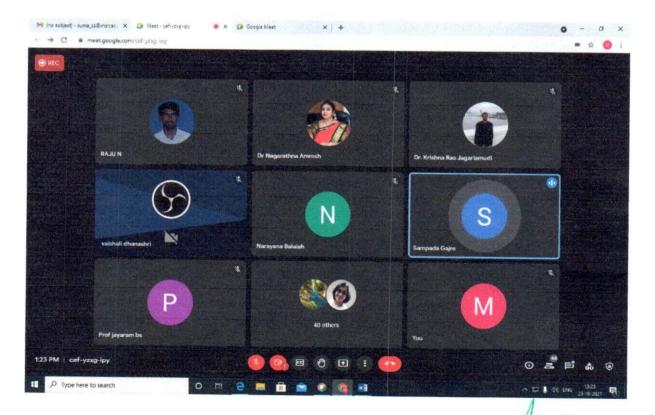

#### No of faculty participated :97 Objective: To understand the justice delivery mechanism from the perspectives of women litigants

A Guest Lecture seminar was was organized by the 'Equal Opportunity Cell' on 23/10/2021 on the topic "Victimization Of Women In Justice Delivery System". The resource Person was Mrs Sampada Gajre, Advocate, High court Hyderabad.

Resource person spoke how women has to struggle for all opportunity and was explained by taking example of Lord Rama who struggled fourteen years to gain a throne, same way we women are also struggling for our rights since the society is dominated by men . But if we see our history there were many social leaders who fought against the women discrimination, abolition of sati ,child marriage and etc. Every girl child should be educated Ensure decision making . In the session she spoke how to give justice to women by including women as decision maker,and equal representation of women in all decision making. The session was all about how to empower women and what are the elements should be taken and proceeded on process to give justice for women and bring equal opportunity to women in this present world. Then a small awareness was given about all the laws which could help the women to file a case against all the harassments and abuses been posted on a women in work place, public place, school, college etc.. benefits like Maternity period leave with allowance and other advantages were mentioned. She