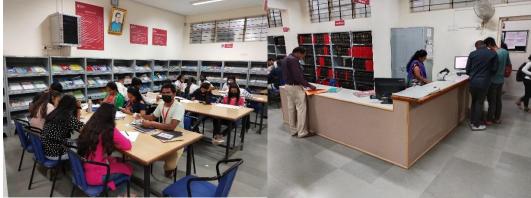

# Student scanning college ID barcode to enter the library

Usage of Library by Students and Staff

Library facilities