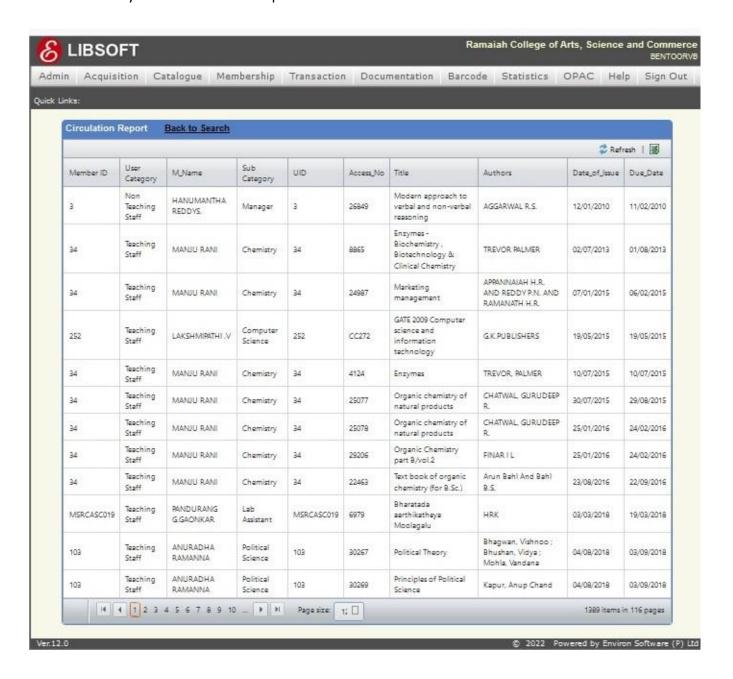

ness Database                                  | 1,09,032.00 |
| 7  | EBSCO                                                | Database<br>(e-Journals + e-Books)                 | 2,21,750.00 |
| 8  | RemotLog                                             | Remote Authentication<br>Software Users up to 2500 | 1,77,000.00 |
|    |                                                      | Total                                              | 7,41,956.00 |

# 6. Library Usage Report

| SN | YEAR      | No. of USERS | No. of Working Days |
|----|-----------|--------------|---------------------|
| 1  | 2019 - 20 | 26953        | 282                 |
| 2  | 2020 - 21 | 12200        | 247                 |
| 3  | 2021 - 22 | 20877        | 243                 |

### 7. Library Books Circulation Report



# (V B Bentoor) Librarian

Ramaiah-CASC, Bengaluru - 560 054