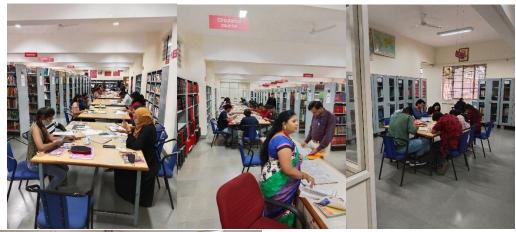

# Student scanning college ID barcode to enter the library

Usage of Library by Students and Staff

Library facilities