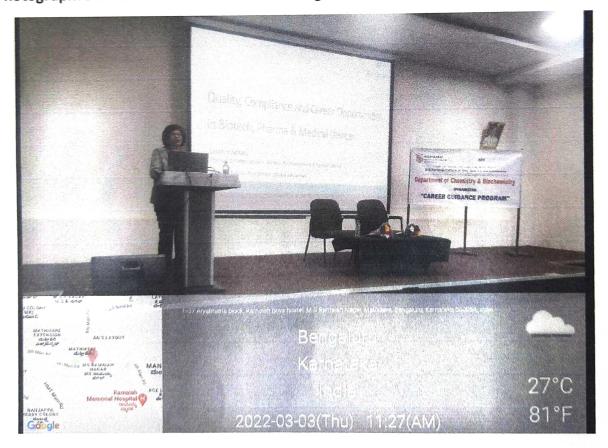

**Department of Chemistry & Biochemistry** 

Report on career guidance program on

"Quality, Compliance and Career Opportunities in Biotech, Pharma and

Medical Devices"

Number of participants: 149

Date: 03-03-2022

Time: **11.00 a. m to 12.30 p. m** 

Mode of the program: Interactive Session

Venue: Sri Vishweshwaraiah Auditorium, RCASC

Event objective:

Department of chemistry & biochemistry is conducting career guidance program for PG students in the field of quality control in pharma industries. This domain provides ample job opportunities for students in all types of production industries. This program is aimed to provide an overview of the quality processes, documentation, regulations, and job prospects after obtaining PG degree for students.