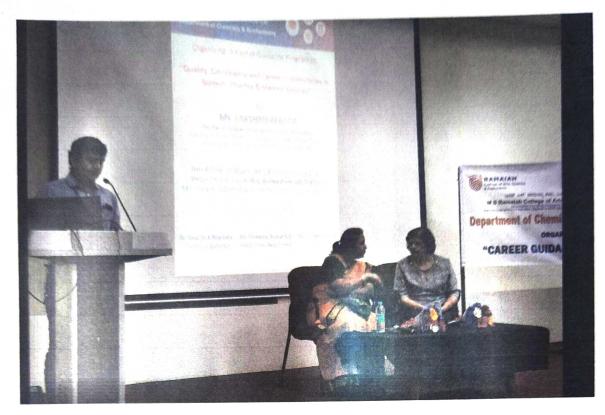

#### **Program Description:**

Program started with welcome address by Dr. Vidya, Assistant Professor of the Department followed by initial remarks about the program by Prof. Nagarathna A, Prinicpal of the RCASC.

Then the resource person, Ms. Lakshmi Achuta was introduced to the audience by Dr. Vasanth K Bhaskara. Program started with lucid presentation about the importance of quality check for production industries, its market value, stake holders, responsible departments and necessary documentation by the speaker.