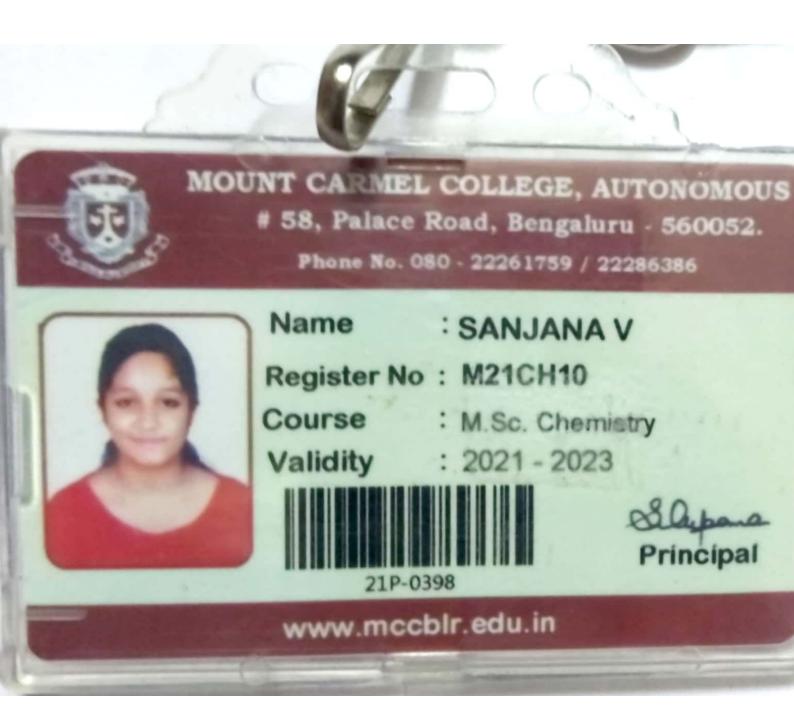

and/or scholarship(s).

For cancellation and refund (if any), write an email to "refund@reva.edu.in". Refund rules are governed by the UGC Notifications of October 2018.

Important Note:

The Remaining due/payment for the complete 1st year must be cleared in full (100%) within 30 days from the date of issue of provisional admission

letter, failing which the provisional admission will be cancelled.

Signature of the REVA UNIVERSITY Candidate

Signature of the Parent / Guardian

Signature of the Admission Officer

4696 6966 FAX +91 80 6622 6645

www.reva.edu.in

Rukmin: Knowledge Park, Yelahanka Post, Bengaluru-560064



STUDENT IDENTITY CARD

NAME Sangamesh S. Shettar

COURSE

MSc. Chemistry

**ADMISSION NO** 

21125717613



SIGNATURE OF STUDENT

SIGNATURE OF ISSUING AUTHORITY

MPORARY





# Mount Carmel College Autonomous 2123841

PG

# ADMISSION 2021

M.Sc Chem

# Master of Science (Chemistry)

| For Office Use Only: |            |       | Sanjana V |
|----------------------|------------|-------|-----------|
| Application No       | 2123841    |       | ,         |
| Unique Id            | 2103247232 | РНОТО | SIGNATURE |

### PERSONAL DETAILS

| Name          | SANJANA V  | Resident Category | Karnataka                |
|---------------|------------|-------------------|--------------------------|
| Date of birth | 03/05/2000 | Student Email     | sanjanavnaidu3@gmail.com |
| Nationality   | Indian     | Student Aadhaar   | 952558076402             |
| Religion      | Hindu      | Student Mobile    | +91 9945215056           |
| Category      | 2A         |