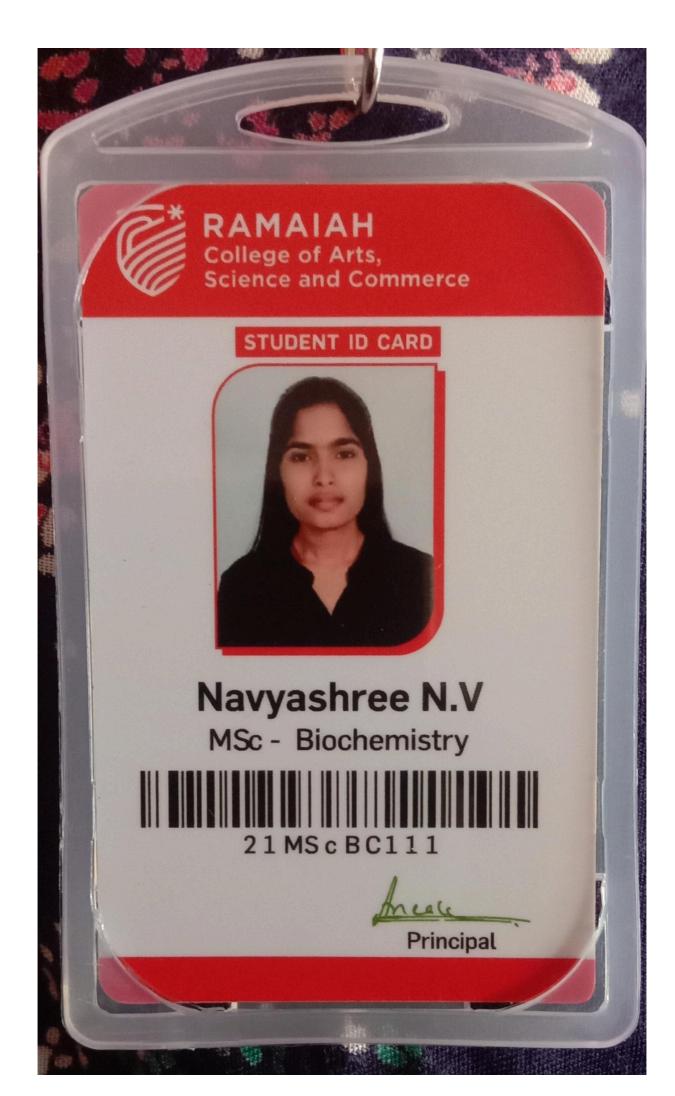

| BHARATI .                                             |
| Name of the College and                                                         | M.S. Ramaiah college of Aots.                         |
| 4. Thirtersity from which the                                                   | Science and commence. MSR Nagar                       |
| dealifying examination passed                                                   | Science and Composition. I BK INDIAN                  |
| Name of the qualifying ,  5. examination and year of                            | B.Sc 2021                                             |
|                                                                                 |                                                       |







### BENGALURU CITY UNIVERSITY

CENTRAL COLLEGE, DR. AMBEDKAR VEEDHI BENGALURU, , Bangalore-560001 Date: 04-Dec-2021

### e-Receipt for State Bank Collect Payment

| SBCollect Reference Number    | DUI1762898                                                                 |
|-------------------------------|----------------------------------------------------------------------------|
| Bank Reference Number         | IGAMOAYAO4                                                                 |
| Category                      | 1ST YEAR PG ADMISSION - SCIENCE                                            |
| STUDENT APPLICATION NUMBER    | 8413047                                                                    |
| STUDENT NAME                  | Navyashree N.V