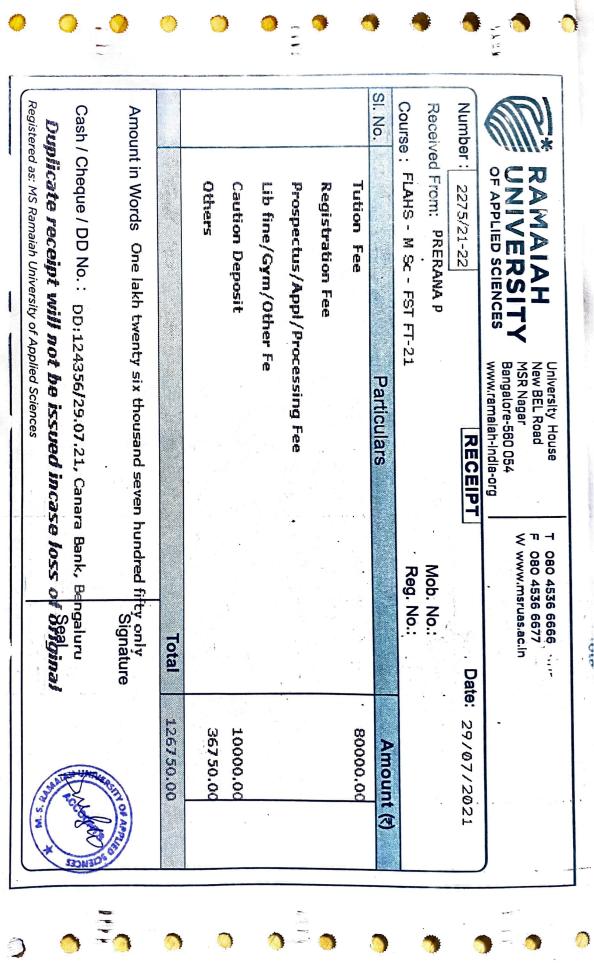

Marks sheets (Original and one set of Xerox).
- 3. Transfer Certificate (Original and one set of Xerox).
- 4. PDC / degree certificate from Concerned University.
- 5. Migration certificate other than Bengaluru City University students

1st Year Fee

Amount paid

Ramaiah Memorial Scholarship

**Balance Amount** 

2<sup>nd</sup> Year Fee

NO REFUND OF FEES.

Rs. 170000/-

Rs. 50000/-

Rs. NIL/-

Rs. 120000/-

- Rs. 110000/-

M S Ramaiah Nagar MSRIT Post Bengaluru - 560 054

+91 080 2360 0966/8597 +91 080 2360 7839

080 2360 6213

E principal.msrcasc@gmail.com

W www.msrcasc.edu.in

M S Ramaiah College of Arts, Science and Commerce Re-accredited with "A" Grade by NAAC, Permanently Affiliated to Bengaluru Central University, Approved by AICTE, Recognized by UGC under 2f & 12B of UGC Act 1956





Date: 17.06.2021

### PROVISIONAL ADMISSION LETTER

This is to certify RAJ KARMAKAR provisionally admitted to I year MSC-BT course for the academic year 2021-22.

On submission of the following documents the college will confirm his/her admission to the I year MSC-BT course and will process his/her application to Bengaluru City University.

- 10<sup>TH</sup> & 12<sup>TH</sup> Marks Sheet.
- UG course 3 years Marks sheets (Original and one set of Xerox).
- 3. Transfer Certificate (Original and one set of Xerox).
- PDC / degree certificate from Concerned University.
- 5. Migration certificate other than Bengaluru City University students

1" Year Fee

Rs. 170000/-

Amount paid

Rs. 50000/-

Ramaiah Memorial Scholarship

Rs. NIL/-

**Balance Amount** 

Rs. 120000/-

2<sup>nd</sup> Year Fe