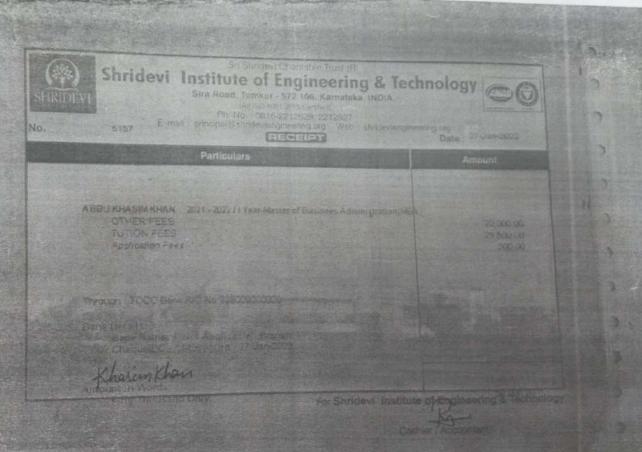

me of the Student (in Block letters) 1.

NAGARAJ 2. Father's Name

30-9-1999 Date of Birth 3.

2019 Year of Admission to the College 4.

BCOM A'Section Class and Section in which he/she was 5. studying at the time of leaving

Optional subjects taken 6.

: Higher studies Reason for leaving the College 7.

Highest examination passed with USN/ Register No., Month & Year

> Your's faithfully, Vishalu N

Signature of the Student

No.: VIT/ADM/2021 - 2022

Date: 94 1 22

.....has been admitted to thi Vishalu N Forwarded with the information that Mr. / Ms. Institute for I Sem BE / III Sem BE / MCA / MBA / M. Tech. Course for the academic year. 2091-22

His / Her Transfer Certificate may kindly be sent to this College immediately.

PRINCIPAL. PRINCIPAL TE OF TECHNOLO Cyramasan water 11

C1837010



色

B.Com C1837012

| T | se Principal MS R C A S C                             |
|---|-------------------------------------------------------|
|   | MSR nagar, Rengalune                                  |
| S |                                                       |
| 1 | A succession for issue of Transfer Certificate/Provis |

Sub: Application for issue of Transfer Certificate/Provisional Degree Certificate/Migration,
Certificate

As I have joined MA Class, I request you kindly to send my Transfer Certificate directly to the Director, Dayananda Sagar College of Arts, Science & Commerce, and Bangalore-560078.

### PARTICULARS OF APPLICANT

| 1 | Name of the Student<br>(in Block Letters)                           | ACHISHEK. 4                    |
|---|------------------------------------