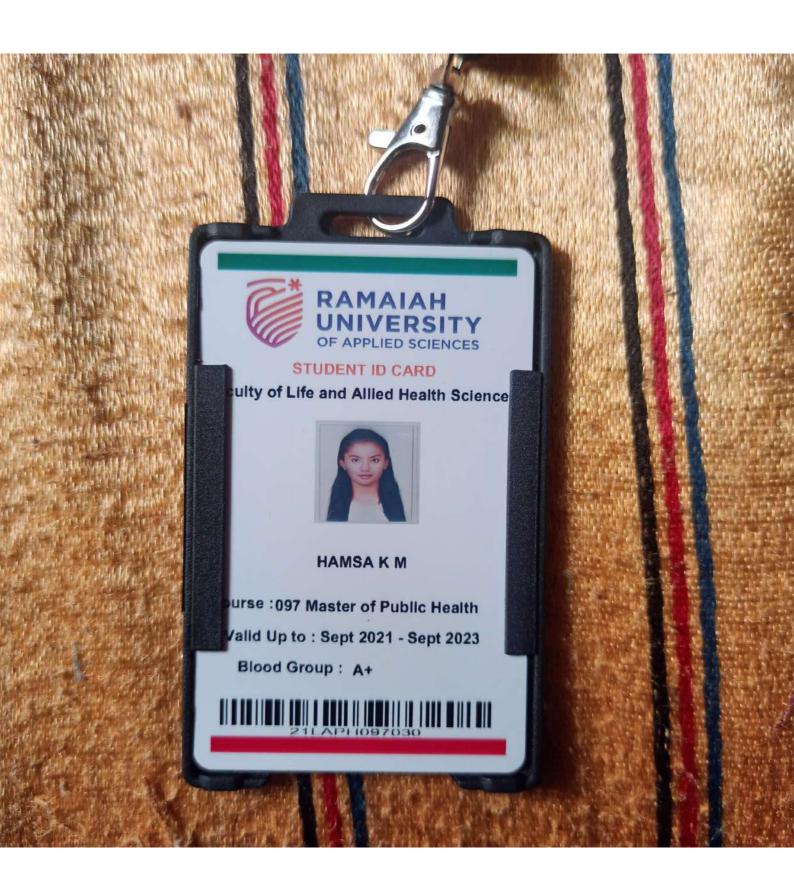

### School of Basic & Applied Sciences

#### Academic Fee Receipt

Student Copy

Student Name : Dheeraj H

USN : U=085

Program : SBAS - MSc - MMB

Admission Quota: Others

Receipt No. : AF/SBAS/21/001268

Receipt Date : 17-08-2021 Financial Year : 2021-22

Semester : 1 (in A.Y. 2021-22)

ParticularAmount (₹)Admission Fee5,000Examination Fee5,000Miscellaneous3,000Tuition Fee37,000

Bank

Pay Mode : Paytm - Online

Reference No. : Order no: #14747056544 Reference Date : 17-08-2021

> Bank of Baroda -74370100004926

(FIFTY THOUSAND ONLY)

50,000

Total

For, Daya Tagar University

Subject to Bengaluru Jurisdiction
Subject to realisation of cheque, if applicable
Under Schedule 1 articles 53 Exemption(B) of the India
Stamp Act Charitable institutions are not required to issue
Stamped receipt



| Bal<br>No.     | Shavige Malleshwara His Shavig | EIPT D       | Pate: 29/10/ |     |
|----------------|--------------------------------------------------------------------------------------------------------------------------------------------------------------------------------------------------------------------------------------------------------------------------------------------------------------------------------------------------------------------------------------------------------------------------------------------------------------------------------------------------------------------------------------------------------------------------------------------------------------------------------------------------------------------------------------------------------------------