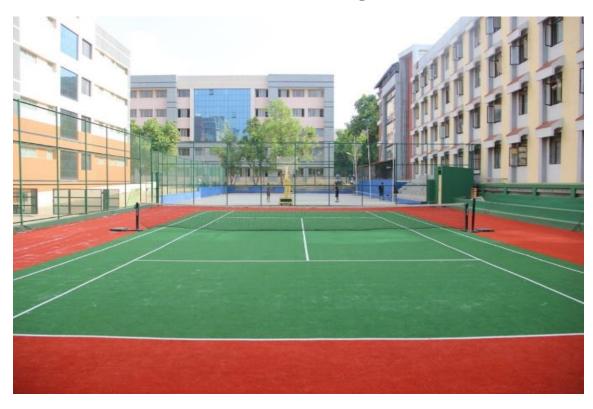

### **Basketball Court**

**Tennis** [Artificial grass]

#### **AVAILABILITY OF THE AREA FOR SPORTS IN THE CAMPUS:**

| SN | Game                                                       | Area         |
|----|------------------------------------------------------------|--------------|
| 1. | Multi-Purpose Ground:                                      |              |
|    | Athletics, Cricket, Football, Hockey, Volleyball, Kho-Kho, | L-110 Mtrs   |
|    | Kabaddi, Softball, Throw ball and Handball                 | W – 110 Mtrs |
|    |                                                            |              |
| 2. | Sports Pavilion                                            | L - 103 ft.  |
|    |                                                            | W-56 ft.     |
| 3. | Basketball Court                                           | L - 124 ft.  |
|    |                                                            | W −63 ft.    |
| 4. | Tennis [Artificial grass]                                  | L - 106 ft.  |
|    |                                                            | W-67 ft.     |
| 5. | Shuttle Court [Synthetic]                                  | L-60 ft.     |
|    |                                                            | W –40 ft.    |
| 6. | Table Tennis & Carom                                       | L - 78.5 ft. |
|    |                                                            | W-68 ft.     |