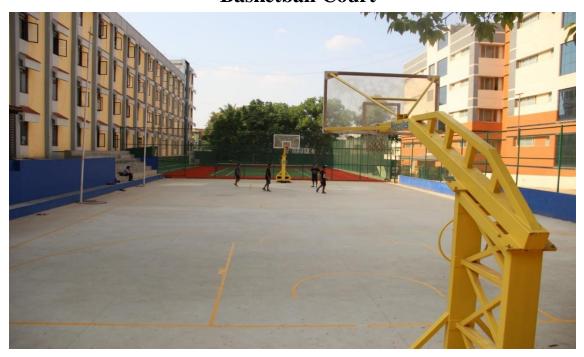

### **Basketball Court**

**Tennis** [Artificial grass]

#### **AVAILABILITY OF THE AREA FOR SPORTS IN THE CAMPUS:**

| SN | Game                                                       | Area         |
|----|------------------------------------------------------------|--------------|
| 1. | Multi-Purpose Ground:                                      |              |
|    | Athletics, Cricket, Football, Hockey, Volleyball, Kho-Kho, | L-110 Mtrs   |
|    | Kabaddi, Softball, Throw ball and Handball                 | W – 110 Mtrs |
|    |                                                            |              |
| 2. | Sports Pavilion                                            | L - 103 ft.  |
|    |                                                            | W-56 ft.     |
| 3. | Basketball Court                                           | L - 124 ft.  |
|    |                                                            | W −63 ft.    |
| 4. | Tennis [Artificial grass]                                  | L - 106 ft.  |
|    |                                                            | W-67 ft.     |
| 5. | Shuttle Court [Synthetic]                                  | L-60 ft.     |
|    |                                                            | W –40 ft.    |
| 6. | Table Tennis & Carom                                       | L - 78.5 ft. |
|    |                                                            | W-68 ft.     |