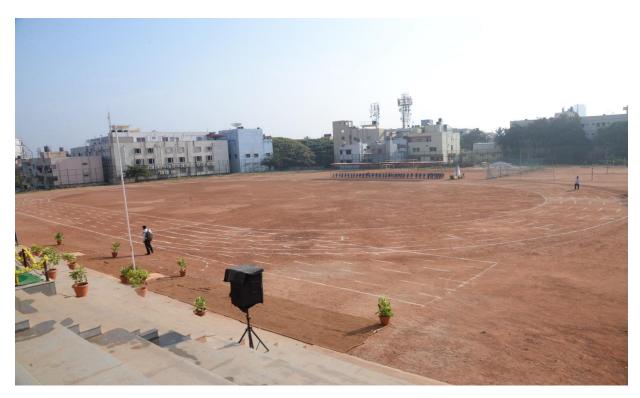

## **Multi-Purpose Ground**:

#### **AVAILABILITY OF THE AREA FOR SPORTS IN THE CAMPUS:**

| SN | Game                                                       | Area         |
|----|------------------------------------------------------------|--------------|
| 1. | Multi-Purpose Ground:                                      |              |
|    | Athletics, Cricket, Football, Hockey, Volleyball, Kho-Kho, | L-110 Mtrs   |
|    | Kabaddi, Softball, Throw ball and Handball                 | W – 110 Mtrs |
|    |                                                            |              |
| 2. | Sports Pavilion                                            | L - 103 ft.  |
|    |                                                            | W-56 ft.     |
| 3. | Basketball Court                                           | L - 124 ft.  |
|    |                                                            | W −63 ft.    |
| 4. | Tennis [Artificial grass]                                  | L - 106 ft.  |
|    |                                                            | W-67 ft.     |
| 5. | Shuttle Court [Synthetic]                                  | L-60 ft.     |
|    |                                                            | W –40 ft.    |
| 6. | Table Tennis & Carom                                       | L - 78.5 ft. |
|    |                                                            | W-68 ft.     |