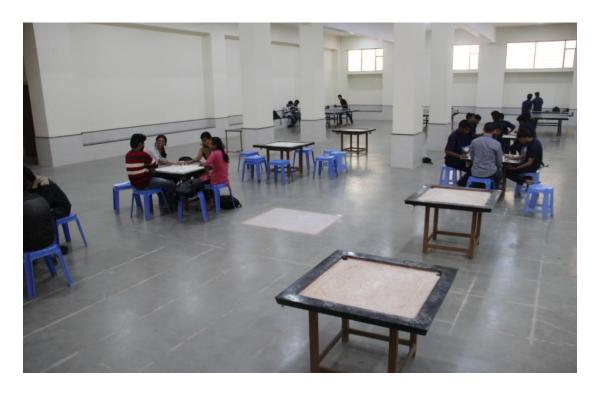

3. | Basketball Court                                           | L - 124 ft.  |
|    |                                                            | W −63 ft.    |
| 4. | Tennis [Artificial grass]                                  | L - 106 ft.  |
|    |                                                            | W-67 ft.     |
| 5. | Shuttle Court [Synthetic]                                  | L-60 ft.     |
|    |                                                            | W –40 ft.    |
| 6. | Table Tennis & Carom                                       | L - 78.5 ft. |
|    |                                                            | W-68 ft.     |

## **Multi-Purpose Ground**:





### **Basketball Court**



**Tennis** [Artificial grass]



# **Shuttle Court [Synthetic]**



Carom



### **Table Tennis**