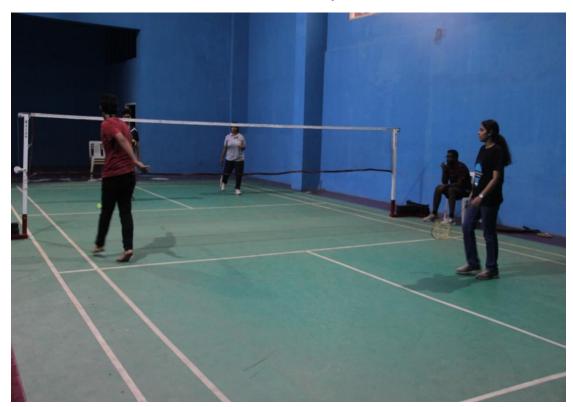

|
| 3. | Basketball Court                                           | L - 124 ft.  |
|    |                                                            | W −63 ft.    |
| 4. | Tennis [Artificial grass]                                  | L - 106 ft.  |
|    |                                                            | W-67 ft.     |
| 5. | Shuttle Court [Synthetic]                                  | L-60 ft.     |
|    |                                                            | W –40 ft.    |
| 6. | Table Tennis & Carom                                       | L - 78.5 ft. |
|    |                                                            | W-68 ft.     |

## **Multi-Purpose Ground**:





### **Basketball Court**



**Tennis** [Artificial grass]



# **Shuttle Court [Synthetic]**



Carom



### **Table Tennis**