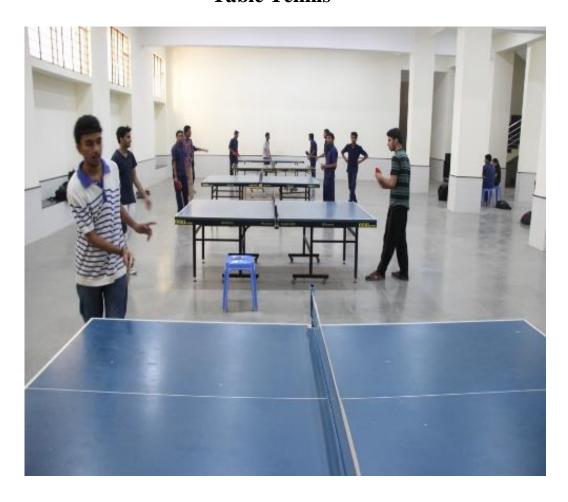

| L - 124 ft.  |
|    |                                                            | W −63 ft.    |
| 4. | Tennis [Artificial grass]                                  | L - 106 ft.  |
|    |                                                            | W-67 ft.     |
| 5. | Shuttle Court [Synthetic]                                  | L-60 ft.     |
|    |                                                            | W –40 ft.    |
| 6. | Table Tennis & Carom                                       | L - 78.5 ft. |
|    |                                                            | W-68 ft.     |

## **Multi-Purpose Ground**:





### **Basketball Court**



**Tennis** [Artificial grass]



# **Shuttle Court [Synthetic]**



Carom



### **Table Tennis**